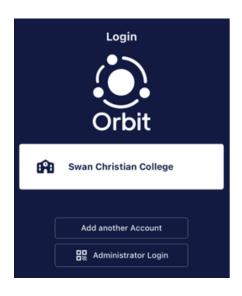

3. When you see the login screen as pictured below, click on **Swan Christian College**.

4. You will see a message that says "ParentOrbit wants to use scea.wa.edu.au to sign in." Click on **Continue**.