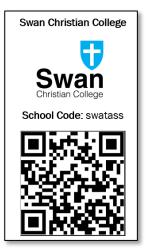

#### Steps to download and login

1. The app is called ParentOrbit and can be found on both the Google Play Store and Apple App Store on your phone. Or use the QR code below to download the app:

2. Once installed, enter the school code **swatass** to get started.

#### Scan this QR code or Search ParentOrbit on the App Store

Once installed, follow the prompts to enter the school code of **swatass** to get started.