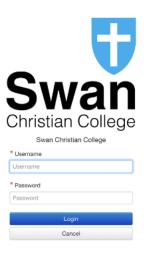

5. You will now see a sign-in page. Please type in your full parent username and password (this is the same as your current Parent Lounge log in details).

6. Click "Allow" at the next screen.

Swan Christian College