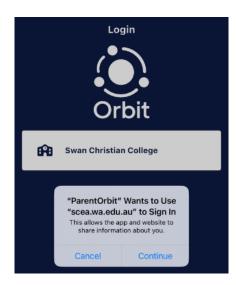

3. When you see the login screen as pictured below, click on **Swan Christian College**.

4. You will see a message that says "ParentOrbit wants to use scea.wa.edu.au to sign in." Click on **Continue**.