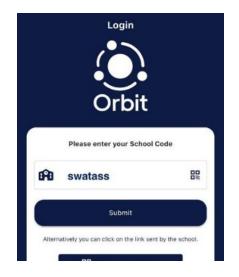

#### Steps to download and login

1. The app is called ParentOrbit and can be found on both the Google Play Store and Apple App Store on your phone. Or use the QR code below to download the app:

2. Once installed, enter the school code **swatass** to get started.