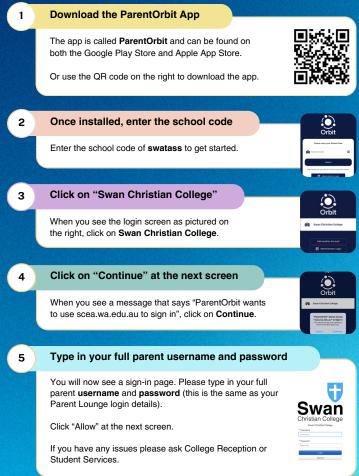

#### Steps to download and login

1. The app is called ParentOrbit and can be found on both the Google Play Store and Apple App Store on your phone. Or use the QR code below to download the app:

2. Once installed, enter the school code **swatass** to get started.

3. When you see the login screen as pictured below, click on **Swan Christian College**.

4. You will see a message that says "ParentOrbit wants to use scea.wa.edu.au to sign in." Click on **Continue**.

5. You will now see a sign-in page. Please type in your full parent username and password (this is the same as your current Parent Lounge log in details).

6. Click "Allow" at the next screen.

Swan Christian College